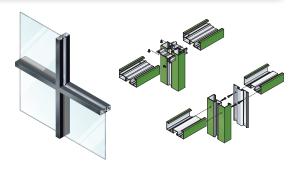

## SERIES 401 STOREFRONT FRAMING

Shear Block • Screw Spline • Can Receptor Series 401 is an economical 1-3/4" X 4-1/2" flush glaze system available in both shear block and screw spline fabrication methods. Series 401 Storefront can accommodate all standard 1 3/4" and 2" entrances as well as WV410 vents. Vertical mullions will accept steel reinforcement to enhance structural performance.

## STANDARD FEATURES

- Two fabrication / erection options (screw spline, shear block)
- Open back and shear block door frames with transom bars and rubber weather stripping
- The same glazing gasket used for exterior and interior
- Accommodates from 3/16" to 3/8" glazing
- 2-way corner mullions (90° & 135°)
- 3-way corner mullions (T-mullions)
- 0° 15° and 15° 30° variable mullions
- Various height intermediate horizontals and sills
- Accessory line of perimeter anchors, pocket fillers, and door adaptors, etc.
- Anodized and painted finishes available