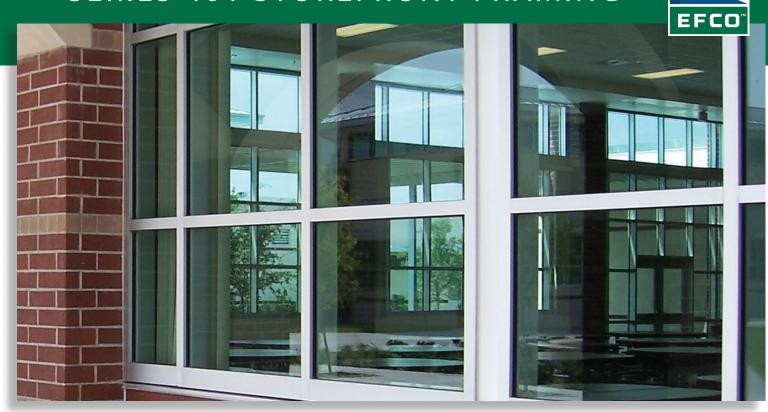

## SERIES 401 STOREFRONT FRAMING

Shear Block • Screw Spline • Can Receptor Series 401 is an economical 1-3/4" X 4-1/2" flush glaze system available in both shear block and screw spline fabrication methods. Series 401 Storefront can accommodate all standard 1 3/4" and 2" entrances as well as WV410 vents. Vertical mullions will accept steel reinforcement to enhance structural performance.