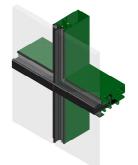

2 or 4-sided Captured/Pressure Glazed • 2 or 4-sided Structural Silicone Glazed

The 8250 is a versatile unitized curtain wall system that can be provided in stock lengths, pre-glaze capability for customers and factory fabricated/assembled & glazed. The 8250 provides outstanding thermal performance without sacrificing structura integrity.

## STANDARD FEATURES

- 2-1/2" sightlines
- +/- 1/2" movement
- 90° inside and outside corners
- Integral vent options (875X)
- EPDM gaskets
- Up to 1-5/16" glazing infill
- Factory glaze capable

<sup>\*</sup> Performance dependent on glass selection. Please contact your EFCO sales rep for project specific performance.