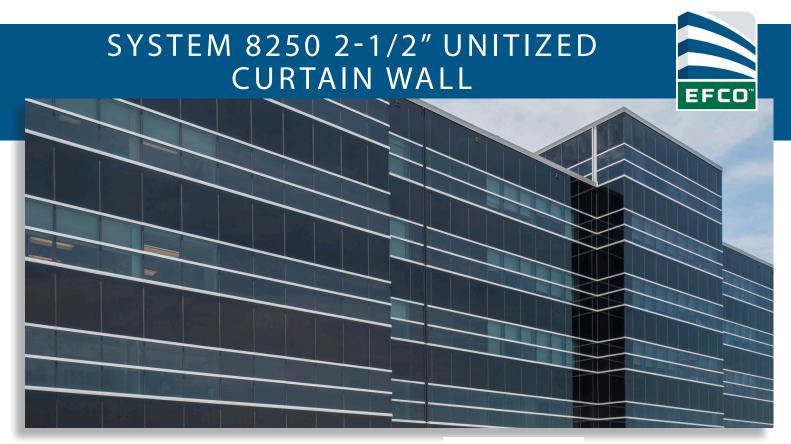

2 or 4-sided Captured/Pressure Glazed • 2 or 4-sided Structural Silicone Glazed

The 8250 is a versatile unitized curtain wall system that can be provided in stock lengths, pre-glaze capability for customers and factory fabricated/assembled & glazed. The 8250 provides outstanding thermal performance without sacrificing structura integrity.

## STANDARD FEATURES

- 2-1/2" sightlines
- +/- 1/2" movement
- 90° inside and outside corners
- Integral vent options (875X)
- EPDM gaskets
- Up to 1-5/16" glazing infill
- Factory glaze capable

<sup>\*</sup> Performance dependent on glass selection. Please contact your EFCO sales rep for project specific performance.