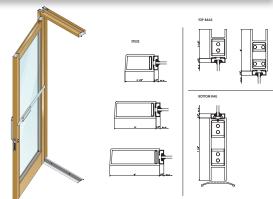

## STANDARD FEATURES

- Bracket reinforced and deep penetration welded corners
- Accommodates up to 1-3/16" glazing
- Accepts most major brands of locking hardware and panic devices
- Accommodates all surface mounted, concealed overhead and floor closers
- Tall bottom rails available
- Variety of cross rails, door sweeps, and crash cars available
- Anodized and painted finishes available