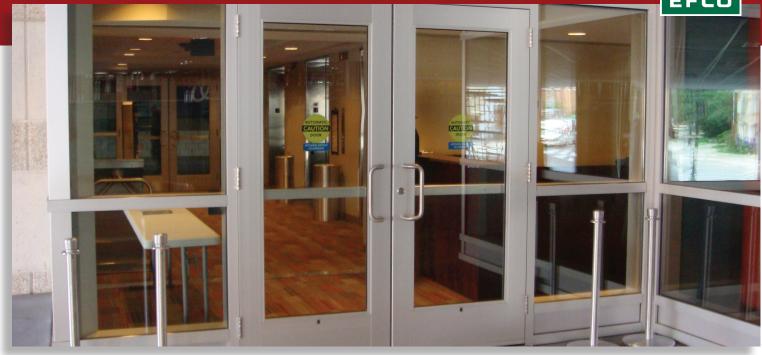

## SERIES D318, D518, D618 DURASTILE HEAVY DUTY SWING ENTRANCE DOORS

Medium Stile (3 12") • Wide Stile (5") • Wide Stile (6") EFCO's 2" DuraStile entrances are designed for educational facilities, detention centers and other facilities requiring security in high abuse traffic locations. Durastile entrances are joint plug welded at every corner to provide superior strength in all applications. Also, multiple glazing options give you flexibility to meet specific design requirements, and the product's ability to accommodate most hardware applications increases its versatility. EFCO's Durastile entrances provide the complete solution for your fenestration needs.

## STANDARD FEATURES

- Bracket reinforced and deep penetration welded corners
- Accommodates up to 1-3/16" glazing
- Accepts most major brands of locking hardware and panic devices
- Accommodates all surface mounted, concealed overhead and floor closers
- Tall bottom rails available
- Variety of cross rails, door sweeps, and crash cars available
- Anodized and painted finishes available