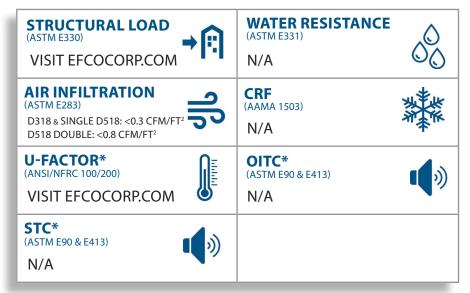

<sup>\*</sup> Performance dependent on glass selection. Please contact your EFCO sales rep for project specific performance.